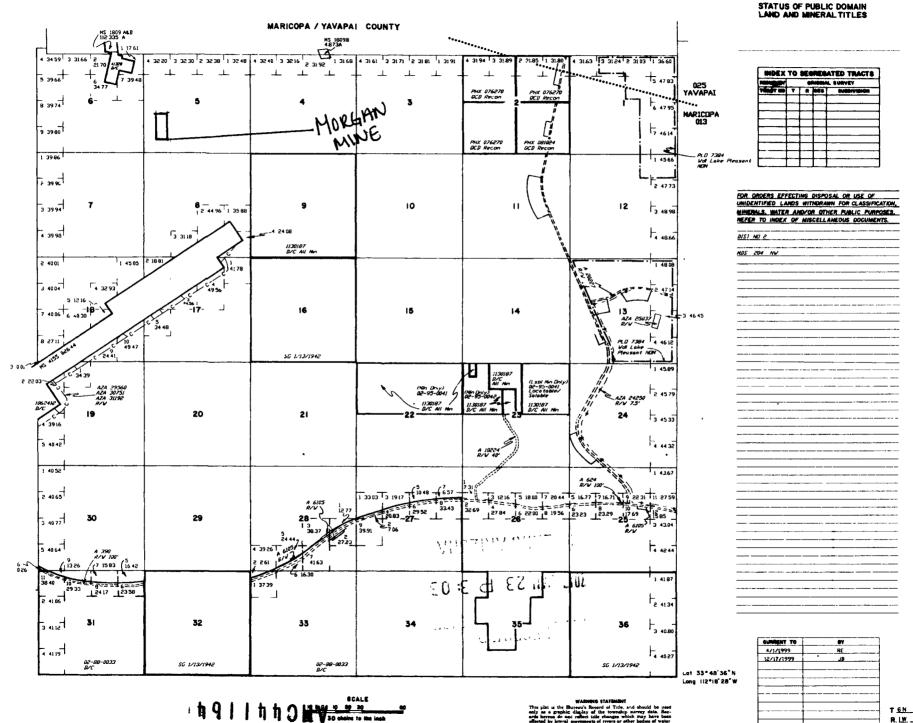

itional information (if any) concerning its locality are as follows: SW corner of this claim is 663 feet NORTH and 622 feet EAST of the SW corner Sec 5 Township 6N, Range 1W, Gila-Salt River Meridian, Maricopa County Arizona thence heads due north for 1500 feet to the NW corner of this claim, thence heads east for 600 feet to the NE corner of this claim, thence south 1500 feet to the SE corner of this claim, thence due west for 600 feet to the place of beginning.

DATED AND POSTED on the ground this 31<sup>st</sup> day of October 2016

Locator of this mining claim is:

### DEPARTMENT OF LAND TRANSFER INFORMATION, INC.

Steven L. Cyros, President Authorized Officer for DEPARTMENT OF LAND TRANSFER INFORMATION, INC.

TOWNSHIP 6 NORTH RANGE I WEST OF THE GILA AND SALT RIVER MERIDIAN, ARIZONA



R. LW. ....

RECORDING REQUESTED BY: (Mail recording to;) Department of Land Transfer Information, Inc. 942 Calle Amanecer, Suite A San Clemente, CA 92673

#### FOR RECORDER'S USE

#### LOCATION NOTICE FOR LODE MINING CLAIM

NOTICE IS HEREBY GIVEN that the **SHIRTTAIL MINE** lode mining claim has been located by Department of Land Transfer Information, Inc., a Wyoming Corporation whose current mailing address is 942 Calle Amanecer, Suite A, San Clemente, CA 92673.

The general course of this claim is North and South. This claim is 1500 feet in length and 600 feet in width. This claim runs from the location monument on which this location notice is posted approximately 1,200 feet in a Northerly direction to the North end line and approximately 300 feet in a Southerly direction to the Sout