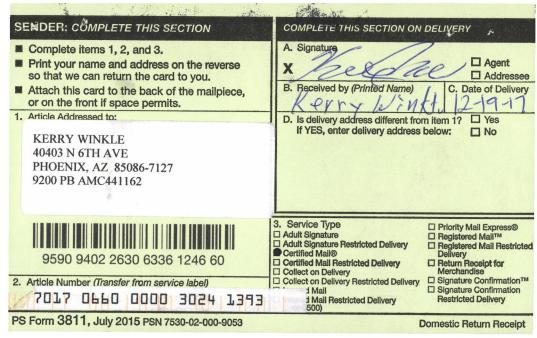

# CERTIFIED MAIL - RETURN RECEIPT REQUESTED No. 9214 8901 9403 8373 6881 35

Date Produced: 10/22/2018

ConnectSuite Inc.:

The following is the delivery information for Certified Mail™/RRE item number 9214 8901 9403 8373 6881 35. Our records indicate that this item was delivered on 10/16/2018 at 02:22 p.m. in FRESNO, CA 93722. The scanned image of the recipient information is provided below.

Signature of Recipient :

i.re ind. 16

Address of Recipient :

Thank you for selecting the Postal Service for your mailing needs. If you require additional assistance, please contact your local post office or Postal Service representative.