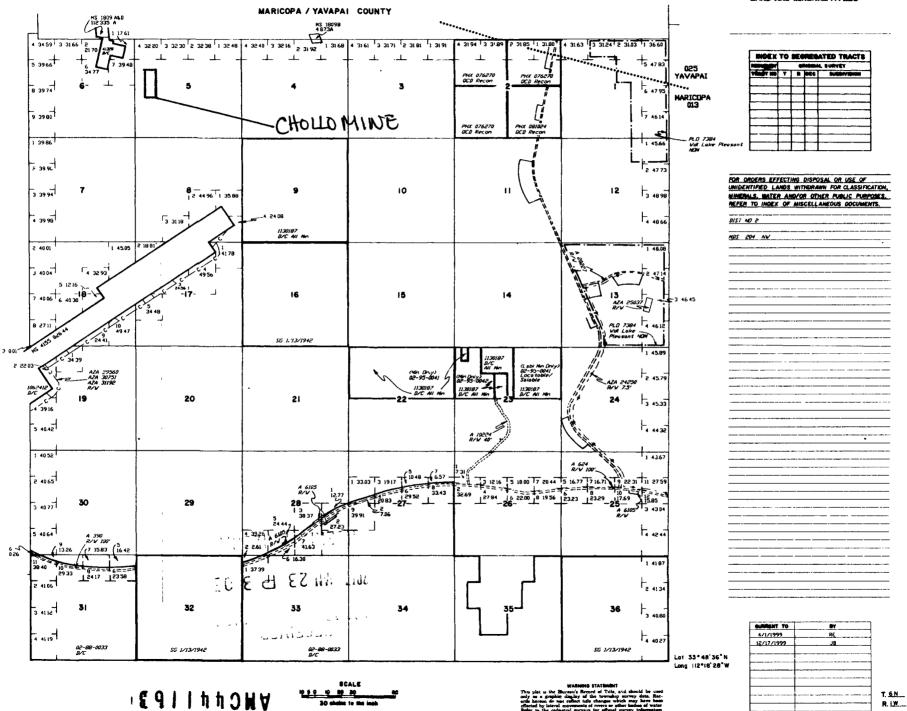

are as follows: NE corner of this claim is 300 feet south and 116 feet west of the NE corner of SW ¼ of NW ¼ of Sec 5 Township 6N, Range 1W, Gila-Salt River Meridian, Maricopa County Arizona thence heads due south for 1500 feet to the SE corner of this claim, thence heads west for 600 feet to the SW corner of this claim, thence north 1500 feet to the NW corner of this claim, thence due east for 600 feet to the place of beginning.

DATED AND POSTED on the ground this 31<sup>st</sup> day of October 2016

Locator of this mining claim is:

### DEPARTMENT OF LAND TRANSFER INFORMATION, INC.

Steven L. Cyros, President Authorized Officer for DEPARTMENT OF LAND TRANSFER INFORMATION, INC.

#### TOWNSHIP 6 NORTH RANGE I WEST OF THE GILA AND SALT RIVER MERIDIAN, ARIZONA

STATUS OF PUBLIC DOMAIN

.



RECORDING REQUESTED BY: (Mail recording to;) Department of Land Transfer Information, Inc. 942 Calle Amanecer, Suite A San Clemente, CA 92673

#### FOR RECORDER'S USE

#### LOCATION NOTICE FOR LODE MINING CLAIM

NOTICE IS HEREBY GIVEN that the **MORGAN MINE** lode mining claim has been located by Department of Land Transfer Information, Inc., a Wyoming Corporation whose current mailing address is 942 Calle Amanecer, Suite A, San Clemente, CA 92673.

The general course of this claim is North and South. This claim is 1500 feet in length and 600 feet in width. This claim runs from the location monument on which this location notice is posted approximately 1,200 feet in a Northerly direction to the North end line and approximately 300 feet in a Southerly direction to the South end line.

Thi